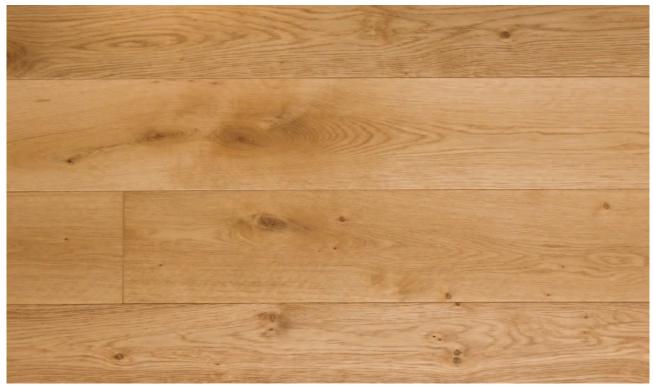

## **Fulham Engineered**

## **R81** 1-Strip Oak Rustic

Since wood is a material fashioned by nature: Each board is unique and samples must be regarded as a guide rather than an exact match for either colour or grain characteristics. All our Xyloflooring ranges carry a unique Lifetime Residential Guarantee.

| Wear Layer:        | 3mm                 |
|--------------------|---------------------|
| Finished:          | UV Lacquered        |
| Grading:           | Rustic - ABCD       |
| Dimensions:        | 14 x 150 x 1900mm   |
| Edge Details:      | 4 Sided Bevel       |
| Fitting:           | UNICLIC             |
| Underfloor Heating | Yes                 |
| Pack Size:         | 2.280m <sup>2</sup> |
| Packed:            | 8 Planks            |