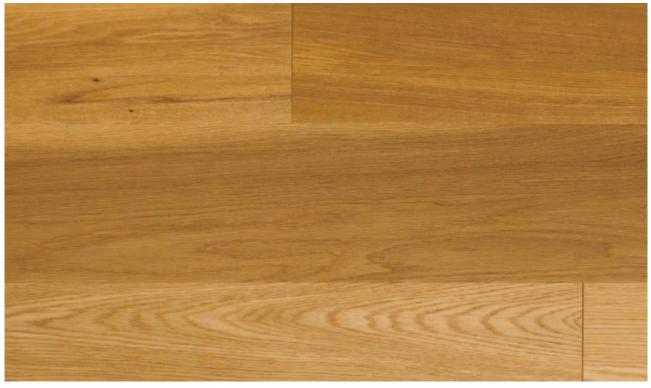

## R117

**Oak Rustic Brushed 1-Strip** 

Since wood is a material fashioned by nature: Each board is unique and samples must be regarded as a guide rather than an exact match for either colour or grain characteristics. All our Xyloflooring ranges carry a unique Lifetime Residential Guarantee.

| Wear Layer:        | 3mm                 |
|--------------------|---------------------|
| Finished:          | UV Oiled            |
| Grading:           | Rustic - ABCD       |
| Dimensions:        | 14 x 190 x 1900mm   |
| Edge Details:      | 4 Sided Bevel       |
| Fitting:           | UNICLIC             |
| Underfloor Heating | Yes                 |
| Pack Size:         | 2.166m <sup>2</sup> |
| Packed:            | 6 Planks            |