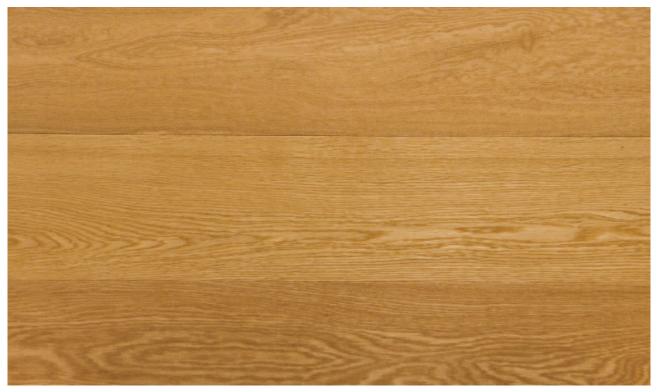

## **Fulham Engineered**

## R121 1-Strip Oak AB

Since wood is a material fashioned by nature: Each board is unique and samples must be regarded as a guide rather than an exact match for either colour or grain characteristics. All our Xyloflooring ranges carry a unique Lifetime Residential Guarantee.

| Wear Layer:        | 3mm                 |
|--------------------|---------------------|
| Finished:          | UV Oiled            |
| Grading:           | AB                  |
| Dimensions:        | 14 x 190 x 1900mm   |
| Edge Details:      | 4 Sided Bevel       |
| Fitting:           | UNICLIC             |
| Underfloor Heating | Yes                 |
| Pack Size:         | 2.166m <sup>2</sup> |
| Packed:            | 6 Planks            |
|                    |                     |