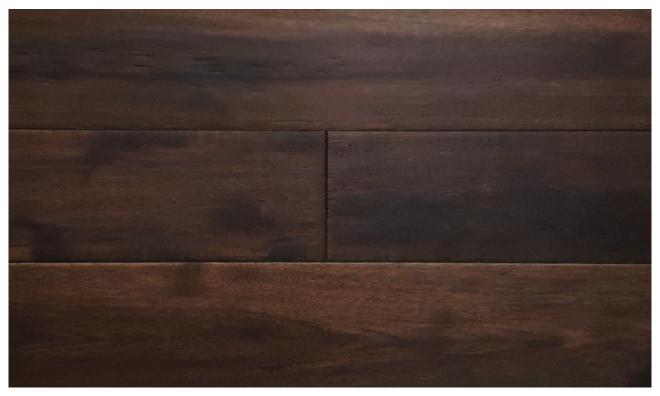

### Hampstead Engineered

#### **R228**

1-Strip Black Stained Hickory Brushed Handscraped

Wear Layer: 2mm

Finished: UV Lacquered

Grading: Country - ABCDE

Dimensions: 14 x150 x 300 - 1500mm

Edge Details: 4 Sided Bevel

Fitting: T&G

Underfloor Heating Yes

Pack Size: 1.980m<sup>2</sup>