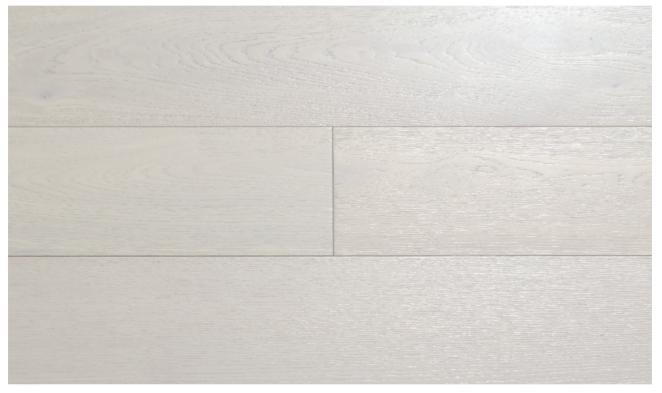

## **R234**

۲

**UFH** UNDERFLOOR HEATING

1-Strip Oak Pearl White Rustic Random Lengths

Since wood is a material fashioned by nature: Each board is unique and samples must be regarded as a guide rather than an exact match for either colour or grain characteristics. All our Xyloflooring ranges carry a unique Lifetime Residential Guarantee.

| Wear Layer:        | 3mm                    |
|--------------------|------------------------|
| Finished:          | UV Oiled               |
| Grading:           | Rustic - ABCD          |
| Dimensions:        | 14 x 150 x 400 -1500mm |
| Edge Details:      | 4 Sided Bevel          |
| Fitting:           | T&G                    |
| Underfloor Heating | Yes                    |
| Pack Size:         | 1.980m <sup>2</sup>    |
| Packed:            | Random Lengths         |