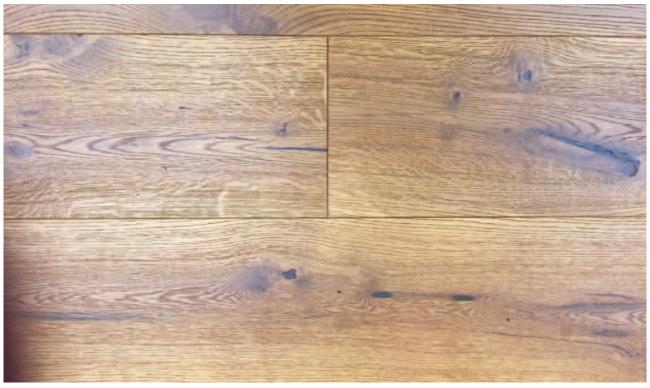

## 1-Strip Smoked Brushed Oak Rustic

Since wood is a material fashioned by nature: Each board is unique and samples must be regarded as a guide rather than an exact match for either colour or grain characteristics. All our Xyloflooring ranges carry a unique Lifetime Residential Guarantee.

| Wear Layer:        | 3mm                 |
|--------------------|---------------------|
| Finished:          | UV Oiled            |
| Grading:           | Rustic - ABCD       |
| Dimensions:        | 14 x 190 x 1900mm   |
| Edge Details:      | 4 Sided Bevel       |
| Fitting:           | T&G                 |
| Underfloor Heating | Yes                 |
| Pack Size:         | 2.166m <sup>2</sup> |
| Packed:            | 6 Planks            |