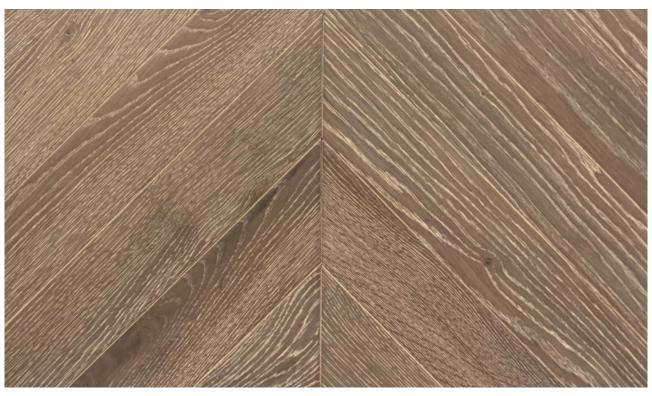

## **Soho Chevron Engineered**

## **R122**

White Washed Coffee Stained Oak Rustic Brushed 1-Strip