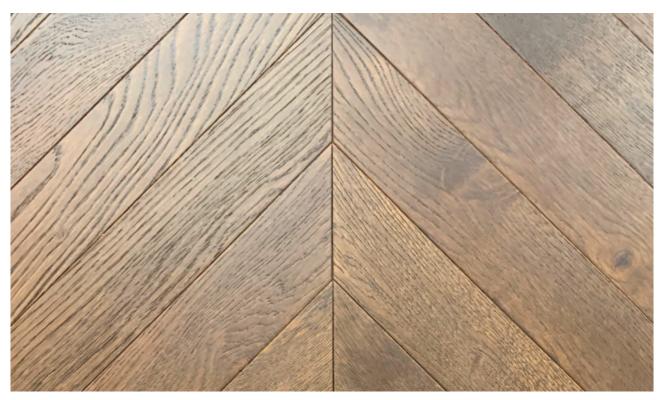

### **R123**

### Dark Mocha Stained Oak Rustic Brushed 1-Strip

Wear Layer: 3mm

Finished: UV Oiled

Grading: Rustic - ABCD

Dimensions: 14 x 90 x 540mm

Edge Details: 4 Sided Bevel

Fitting: T&G (Stick Down)

Underfloor Heating Yes

Pack Size: 1.944m<sup>2</sup>