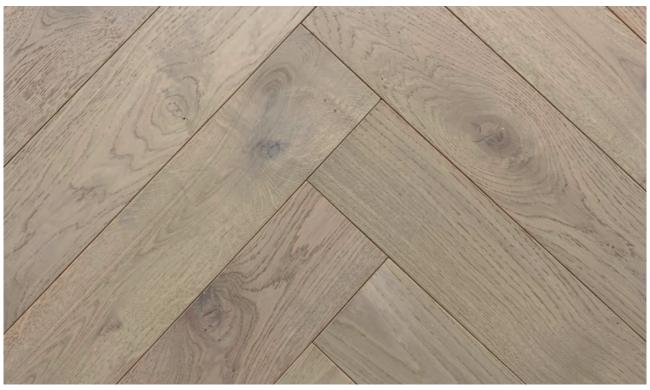

## R131

## Mushroom Grey Stained Oak Rustic Brushed 1-Strip

Since wood is a material fashioned by nature: Each board is unique and samples must be regarded as a guide rather than an exact match for either colour or grain characteristics. All our Xyloflooring ranges carry a unique Lifetime Residential Guarantee.