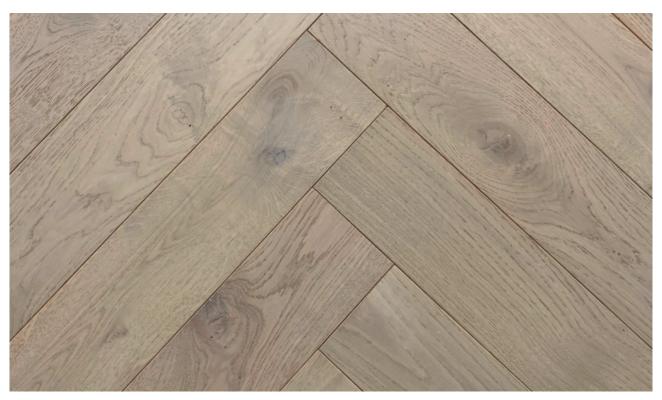

### White Washed Coffee Stained Oak Rustic Brushed 1-Strip

Wear Layer: 3<sub>mm</sub>

Finished: **UV** Oiled

Grading: Rustic - ABCD

Dimensions: 14 x 125 x 625mm

Edge Details: 4 Sided Bevel

Fitting: T&G (Stick Down)

**Underfloor Heating** Yes

Pack Size: 1.562m<sup>2</sup>