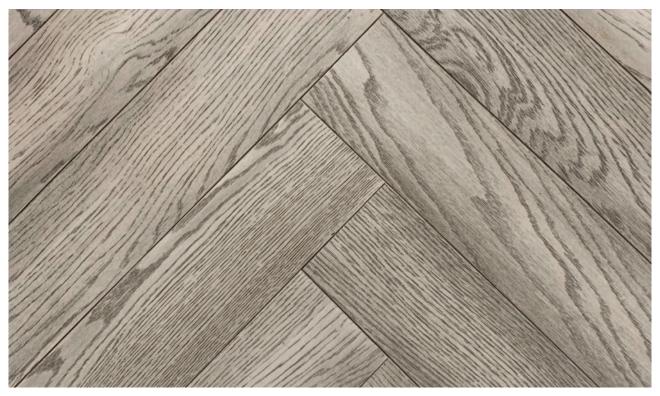

# St James Herringbone Engineered

#### **R133**

### Silver Grey Washed Stained Oak Rustic Brushed 1-Strip

Wear Layer: 3<sub>mm</sub>

Finished: **UV** Lacquered

Grading: Rustic - ABCD

**Dimensions:** 14 x 125 x 625mm

Edge Details: 4 Sided Bevel

T&G (Stick Down) Fitting:

**Underfloor Heating** Yes

Pack Size: 1.562m<sup>2</sup>