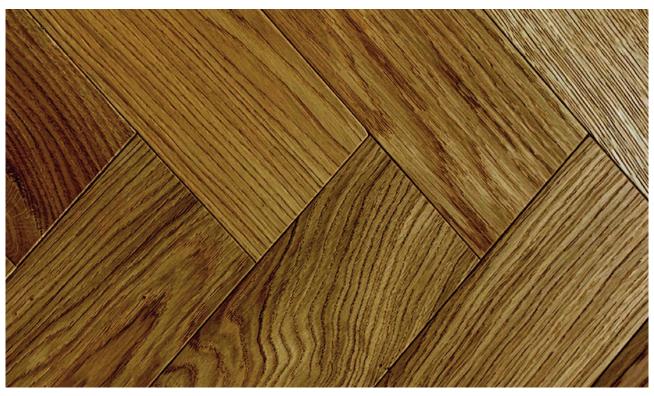

## **R137 Smoked Oak Rustic Brushed 1-Strip**

Wear Layer: 3<sub>mm</sub>

Finished: **UV** Oiled

Grading: Rustic - ABCD

Dimensions: 14 x 125 x 625mm

Edge Details: 4 Sided Bevel

T&G (Stick Down) Fitting:

**Underfloor Heating** Yes

Pack Size: 1.562m<sup>2</sup>