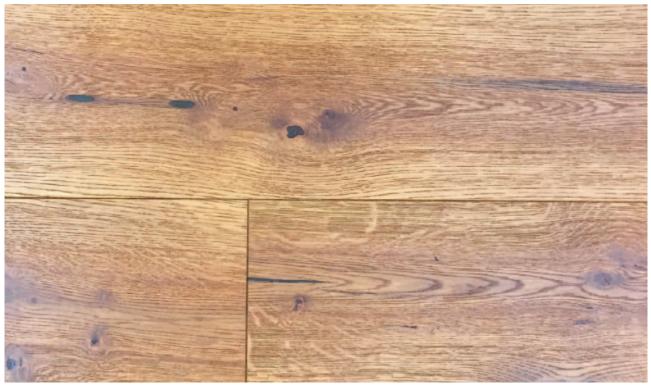

#### 1-Strip Smoked Brushed Oak Rustic

Since wood is a material fashioned by nature: Each board is unique and samples must be regarded as a guide rather than an exact match for either colour or grain characteristics. All our Xyloflooring ranges carry a unique Lifetime Residential Guarantee.

| Wear Layer:        | 4mm               |
|--------------------|-------------------|
| Finished:          | UV Oiled          |
| Grading:           | Rustic - CD       |
| Dimensions:        | 20 x 190 x 1900mm |
| Edge Details:      | 4 Bevel           |
| Fitting:           | T&G               |
| Underfloor Heating | Yes               |
| Pack Size:         | 2.166m2           |
| Packed:            | 6 Planks          |