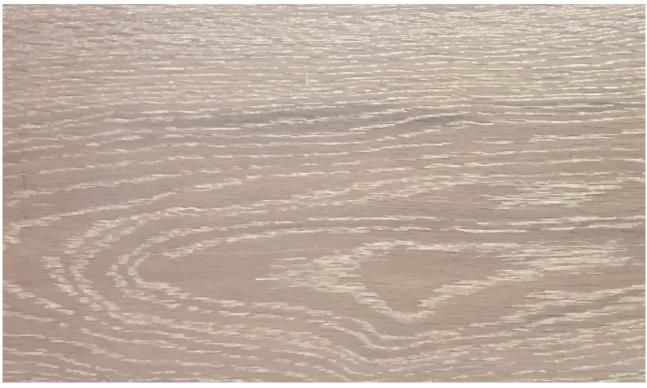

# Islington Wide Multilayer

### 1-Strip Polar White Stained Brushed Oak Rustic Grade

Since wood is a material fashioned by nature: Each board is unique and samples must be regarded as a guide rather than an exact match for either colour or grain characteristics. All our Xyloflooring ranges carry a unique Lifetime Residential Guarantee.

| Wear Layer:        | 3mm                 |
|--------------------|---------------------|
| Finished:          | UV Oiled            |
| Grading:           | Rustic - ABCD       |
| Dimensions:        | 14 x 240 x 1900mm   |
| Edge Details:      | 4 Sided Bevel       |
| Fitting:           | T&G                 |
| Underfloor Heating | Yes                 |
| Pack Size:         | 2.736m <sup>2</sup> |
| Packed:            | 6 Planks            |