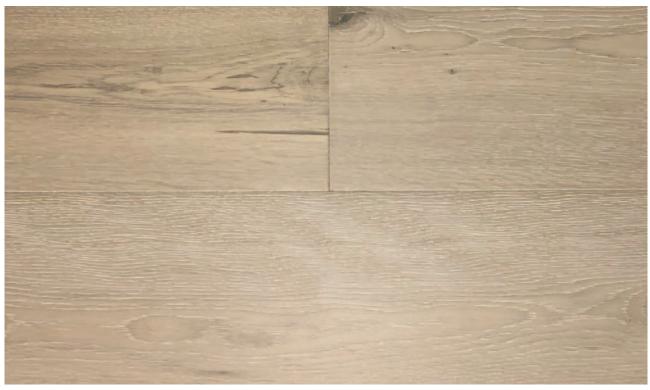

## 1-Strip Polar White Stained Brushed Oak Rustic

Since wood is a material fashioned by nature: Each board is unique and samples must be regarded as a guide rather than an exact match for either colour or grain characteristics. All our Xyloflooring ranges carry a unique Lifetime Residential Guarantee.

| Wear Layer:        | 4mm               |
|--------------------|-------------------|
| Finished:          | UV Oiled          |
| Grading:           | Rustic - CD       |
| Dimensions:        | 20 x 190 x 1900mm |
| Edge Details:      | 4 Bevel           |
| Fitting:           | T&G               |
| Underfloor Heating | Yes               |
| Pack Size:         | 2.166m2           |
| Packed:            | 6 Planks          |